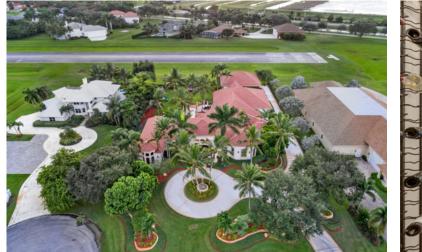

## Fly Into Your New Home in Wellington's Aero Club

2095 Windsock Way

Aero Club | \$3,195,000

## Take a Virtual Tour

- 4-bedroom, 4-bathroom home with Tuscan inspiration and upgrades
- Soaring ceilings and marble flooring throughout
- Crestron lighting system
- Direct runway access in prestigious Aero Club
- Wine cellar, billiard room, and home theatre
- His and hers offices
- Saltwater pool and jacuzzi with views of the runway