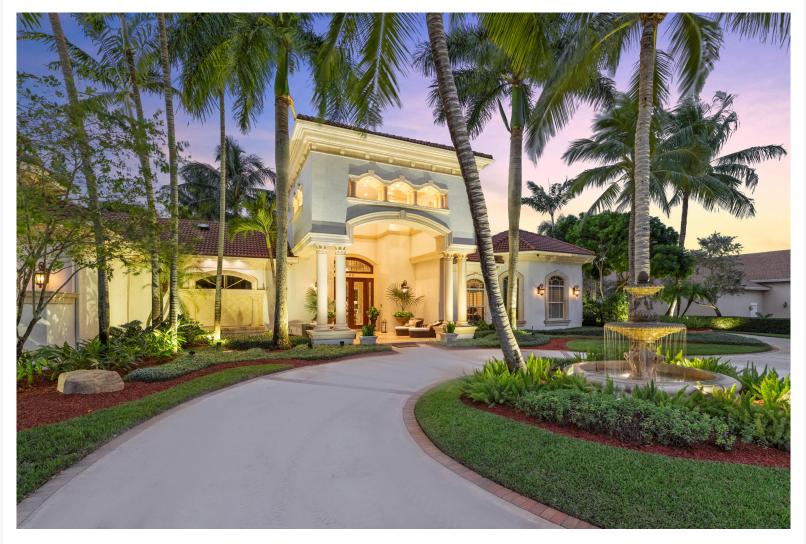

## Fly Into Your New Home in Wellington's Aero Club

2095 Windsock Way

Aero Club | \$3,195,000

## Take a Virtual Tour

- 4-bedroom, 4-bathroom home with Tuscan inspiration and upgrades
- Soaring ceilings and marble flooring throughout
- Crestron lighting system
- Direct runway access in prestigious Aero Club
- Wine cellar, billiard room, and home theatre
- His and hers offices
- Saltwater pool and jacuzzi with views of the runway